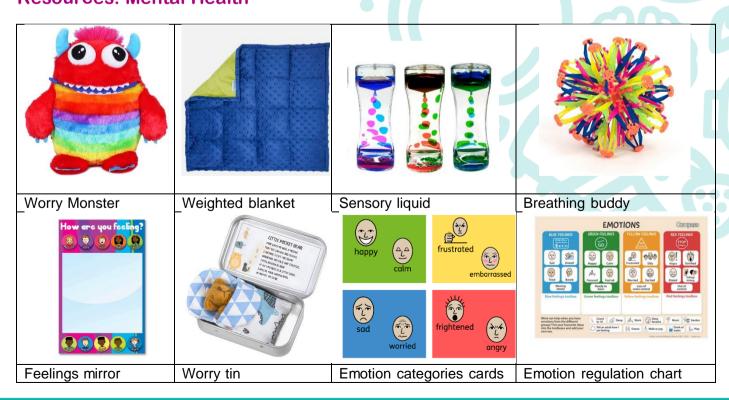

ds/system/uploads/system/uploads/system/uploads/system/uploads/system/uploads/system/uploads/system/uploads/system/uploads/system/uploads/system/uploads/system/uploads/system/uploads/system/uploads/system/uploads/system/uploads/system/uploads/system/uploads/system/uploads/system/uploads/system

#### **Teaching Age Related Content**

When teaching RSHE and PSHE, it is advised that if a child is physically developed in line with age related expectations, they should be taught age related PSHE and RSHE content. The reasoning behind this is that a child needs to understand the physical changes they are experiencing. This can then be enhanced by learning the PSHE content at a suitable level to support their social and emotional development and understanding.

#### **Resources: Mental Health**





## **Resources: Physical Health**



### **Resources: Wellbeing**



#### **BBC** Bitesize

To enhance learning and understanding in Personal Development, video clips can be used as a visual and auditory way of learning. By sharing experiences and stories, children can learn and explore different opportunities. These can be accessed here: <a href="https://www.bbc.co.uk/bitesize/subjects/zfhbr2p">https://www.bbc.co.uk/bitesize/subjects/zfhbr2p</a>

## **Books to Support**







Personal Development Book Recommendations Staff







These are not promoted or endorsed products, just ideas and suggestions.







## **RSHE Book Recommendations**







These are not promoted or endorsed products, just ideas and suggestions.







## RSHE Book Recommendations Key Stage One







These ar