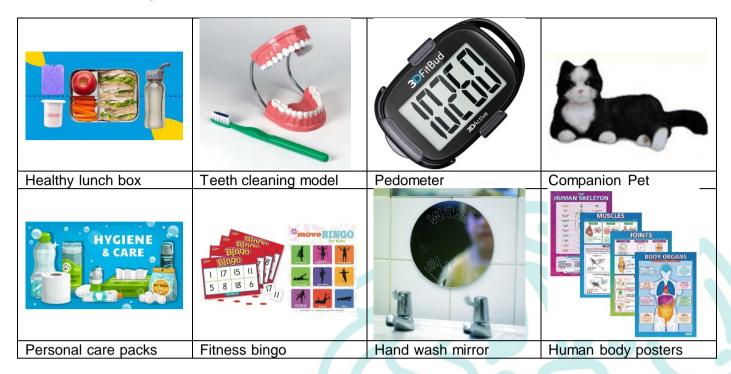

/uploads/system/uploads/system/uploads/system/uploads/system/uploads/system/uploads/system/uploads/system/uploads/system/uploads/system/uploads/system/uploads/system/uploads/system/uploads/system/uploads/system/uploads/system/uploads/system/uploads/system

#### **Teaching Age Related Content**

When teaching RSHE and PSHE, it is advised that if a child is physically developed in line with age related expectations, they should be taught age related PSHE and RSHE content. The reasoning behind this is that a child needs to understand the physical changes they are experiencing. This can then be enhanced by learning the PSHE content at a suitable level to support their social and emotional development and understanding.

#### **Resources: Mental Health**





## **Resources: Physical Health**



### **Resources: Wellbeing**



#### **BBC** Bitesize

To enhance learning and understanding in Personal Development, video clips can be used as a visual and auditory way of learning. By sharing experiences and stories, children can learn and explore different opportunities. These can be accessed here: <a href="https://www.bbc.co.uk/bitesize/subjects/zfhbr2p">https://www.bbc.co.uk/bitesize/subjects/zfhbr2p</a>

## **Books to Support**







Personal Development Book Recommendations Staff







These are not promoted or endorsed products, just ideas and suggestions.







## **RSHE Book Recommendations**







These are not promoted or endorsed products, just ideas and suggestions.







## RSHE Book Recommendations Key Stage One







These are not promoted or endorsed products, ju